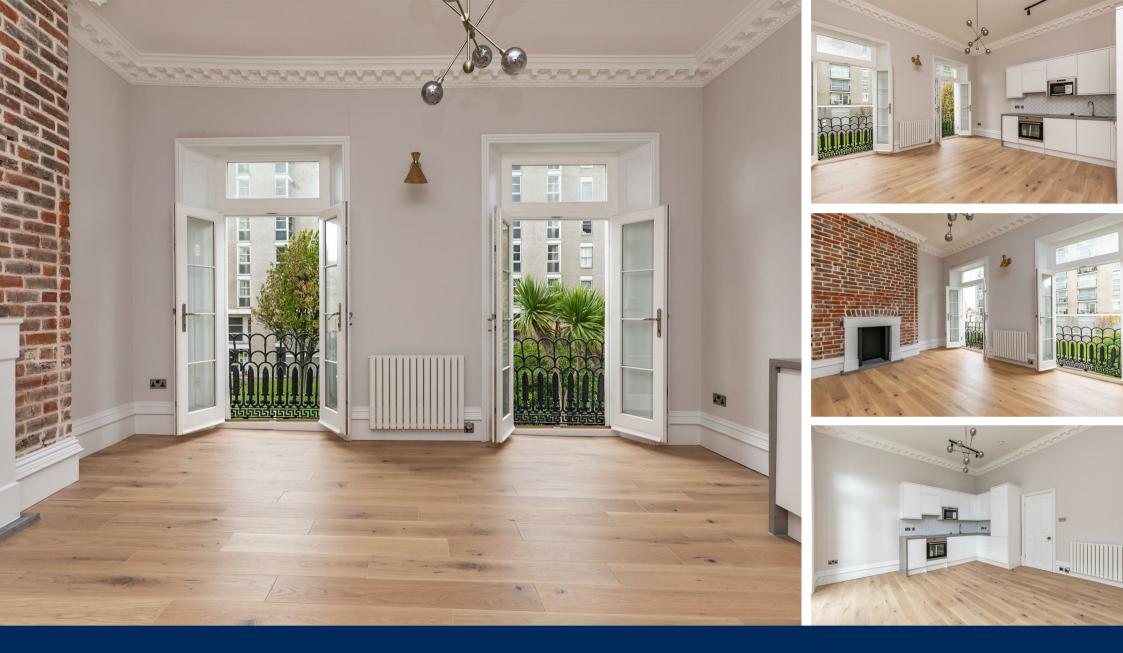

Situated in a beautiful Regency building with period features including high ceilings, original cornice and arched windows, offering an abundance of light, this apartment is really something special.

Sillwood Place is a Grade II listed building within close proximity to all that Brighton has to offer, the seafront is just at the end of the road and the town centre is close by.

Created to offer city apartment living at its finest, Sillwood Place has been sensitively converted from a former regency home, into five luxury apartments.

This one bedroom apartment, located on the first floor, offers an open plan living space, stylish bedroom and a modern shower room. The kitchen area features attractive decorative wall tiling, splash backs and Bosch integrated appliances. The apartment offers oak flooring to all living areas with the added benefit of fitted wardrobes and additional storage in the bedroom. There is also a further storage/study space.