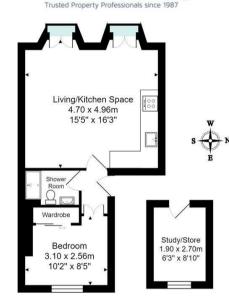

### mishonmackay

Total Area: 41.1 m<sup>2</sup> ... 443 ft<sup>2</sup> All measurements are approximate and for display purposes only. Copyright "GREEN PROPERTIES' 2018

Train Station: Brighton 0.9 miles Council Tax: A

Created to offer city apartment living at its finest, Sillwood Place has been sensitively converted from a former regency home, into five luxury apartments.

This one bedroom apartment, located on the first floor, offers an open plan living space, stylish bedroom and a modern shower room. The kitchen area features attractive decorative wall tiling, splash backs and Bosch integrated appliances. The apartment offers oak flooring to all living areas with the added benefit of fitted wardrobes and additional storage in the bedroom. There is also a further storage/study space.