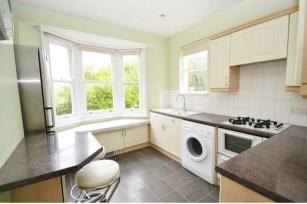

The south-facing lounge is very spacious and has a small front facing balcony. Both bedrooms are good sized doubles and have lots of natural light. The kitchen is modern and comes with a range of appliances. Lastly the bathroom is contemporary and kept in great condition.