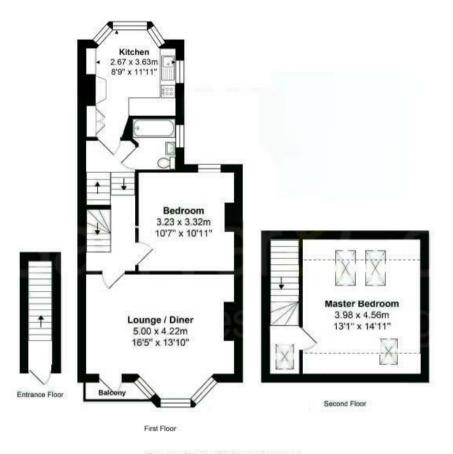

Marine Avenue, Hove, BN3 4LH £1,500 PCM -

Total Area: 75.4 m² ... 812 ft² (excluding balcony)

All measurements are approximate and for display purposes only

Train Station: Hove 1.6 miles Council Tax: B

These property details are set out as a general outline only and do not constitute any part of an Offer or Contract. Any services, equipment, fittings or central heating systems have not been tested and no warranty is given or implied that these are in working order. Buyers are advised to obtain verification from their solicitor or surveyor. Fixtures, fittings and other items are not included unless specially described. All measurements, distances and areas are approximate and for guidance only. Room measurements are taken to be the nearest 10 cm and prospective buyers are advised to check these for any particular purpose, e.g. Fitted carpets and furniture. This material is protected by the laws of copyright. The owner of the copyright is Mishon Mackay Estate Agents. This property sheet forms part of our database rights and copyright laws. No unauthorised copying or distribution without permission.

Two double bedroom, top floor, maisonette in the peaceful area of Hove and just moments from the seafront. Offered to let un-furnished. Available now!

New to the market is this two double bedroom top floor maisonette just by Wish Park. Excellently presented throughout and benefiting from with sash windows, period fireplaces & high ceilings.

The south-facing lounge is very spacious and has a small front facing balcony. Both bedrooms are good sized doubles and have lots of natural light. The kitchen is modern and comes with a range of appliances. Lastly the bathroom is contemporary and kept in great condition.