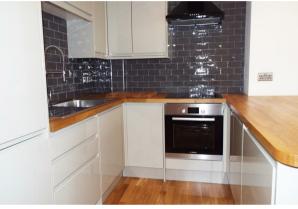

Enjoying a southerly aspect to front the property offers sea views across Hove seafront and an abundance of natural light.

Comprising of open plan living/kitchen area this is a great room to enjoy some well deserved downtime or entertaining guests. The kitchen area has high gloss units at eye and base level with solid block working surfaces and integrated appliances.