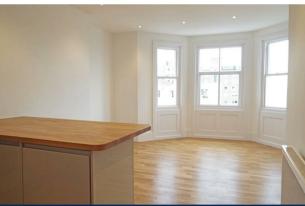

Enjoying a southerly aspect to front the property offers sea views across Hove seafront and an abundance of natural light.

Comprising of open plan living/kitchen area this is a great room to enjoy some well deserved downtime or entertaining guests. The kitchen area has high gloss units at eye and base level with solid block working surfaces and integrated appliances.

Bedroom two is at the front of the property having sash window to front looking out onto the Kingsway. The main bedroom has downland views and is at the back of the property. To finish off inside this lovely flat has a luxury bathroom with white suite.