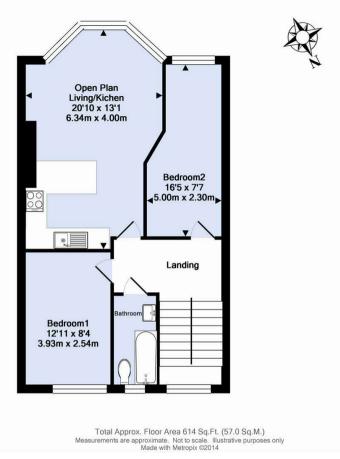

Enjoying a southerly aspect to front the property offers sea views across Hove seafront and an abundance of natural light.

Comprising of open plan living/kitchen area this is a great room to enjoy some well deserved downtime or entertaining guests. The kitchen area has high gloss units at eye and base level with solid block working surfaces and integrated appliances.

Bedroom two is at the front of the property having sash window to front looking out onto the Kingsway. The main bedroom has downland views and is at the back of the property. To finish off inside this lovely flat has a luxury bathroom with white suite.