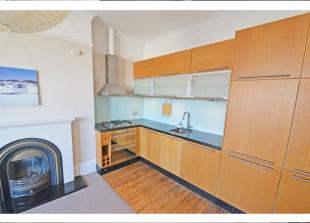

The living room is located to the front of property and has a modern fitted kitchen conveniently open plan with built-in appliances.

There is ample space for furnishings in each of the double bedrooms. The contemporary bathroom is located at the rear and comprises of a white suite with shower over the bath, modern hand basin and WC.