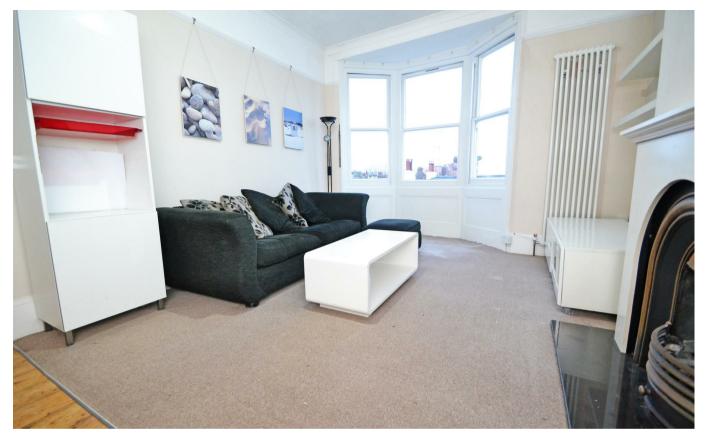

The living room is located to the front of property and has a modern fitted kitchen conveniently open plan with built-in appliances.

There is ample space for furnishings in each of the double bedrooms. The contemporary bathroom is located at the rear and comprises of a white suite with shower over the bath, modern hand basin and WC.