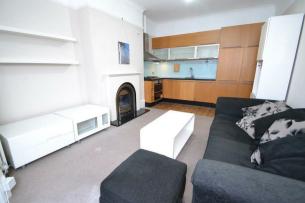

The living room is located to the front of property and has a modern fitted kitchen conveniently open plan with built-in appliances.

There is ample space for furnishings in each of the double bedrooms. The contemporary bathroom is located at the rear and comprises of a white suite with shower over the bath, modern hand basin and WC.