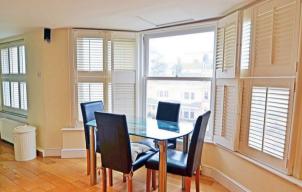

Situated on the top floor of a converted period building on Bedford Square the apartment offers two double bedrooms both with built in wardrobes and double beds, open plan lounge/diner with convenient fully equipped kitchen off the dining area which comes with appliances. Spacious bathroom with bath and separate walk in shower, WC and pedestal basin.