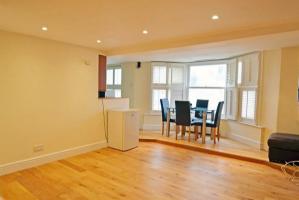

Situated on the top floor of a converted period building on Bedford Square the apartment offers two double bedrooms both with built in wardrobes and double beds, open plan lounge/diner with convenient fully equipped kitchen off the dining area which comes with appliances. Spacious bathroom with bath and separate walk in shower, WC and pedestal basin.