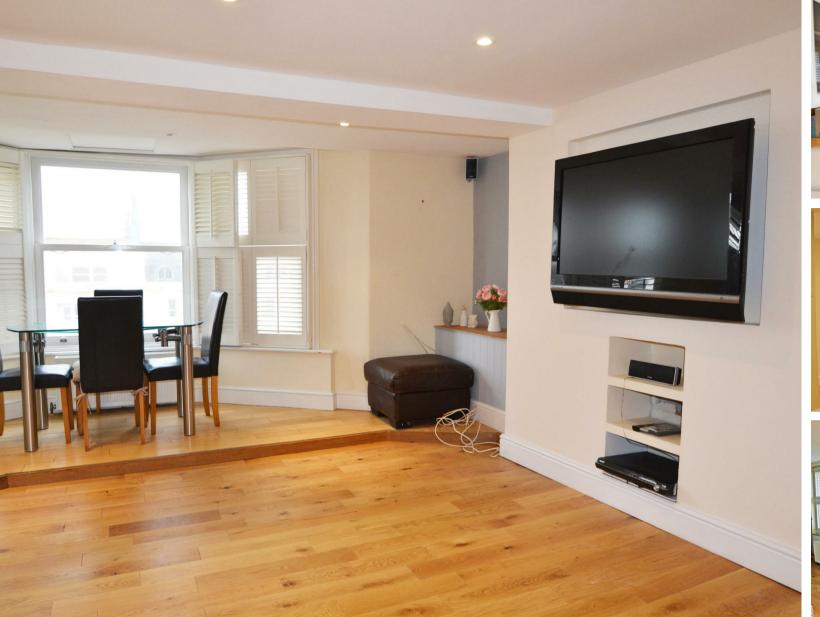

Situated on the top floor of a converted period building on Bedford Square the apartment offers two double bedrooms both with built in wardrobes and double beds, open plan lounge/diner with convenient fully equipped kitchen off the dining area which comes with appliances. Spacious bathroom with bath and separate walk in shower, WC and pedestal basin.

While this property is incredibly central to the city, it is positioned in a square just off the main road so it still feels peaceful. The shops and restaurants of Western Road are an easy walk away, as is Brighton Station.