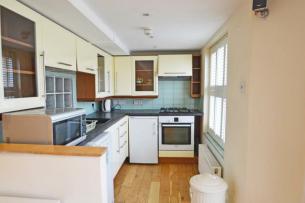

Situated on the top floor of a converted period building on Bedford Square the apartment offers two double bedrooms both with built in wardrobes and double beds, open plan lounge/diner with convenient fully equipped kitchen off the dining area which comes with appliances. Spacious bathroom with bath and separate walk in shower, WC and pedestal basin.