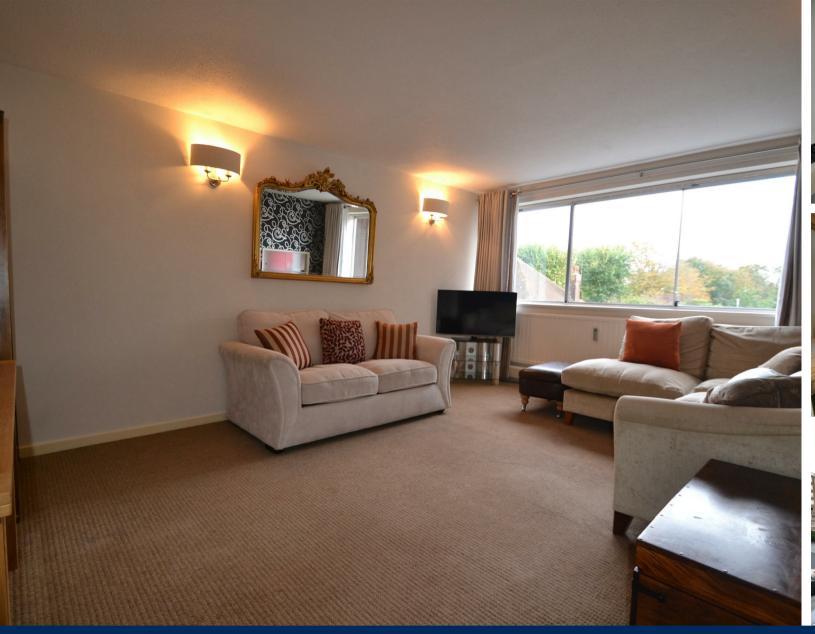

Offering a great sized living/dining room with large window injecting lots of natural light. The bedroom is a good size having floor to ceiling mirrored wardrobes

The kitchen has a selection of units at eye and base level with roll edge working surfaces gas hob with cooker below and extractor hood above. The bathroom has a white suite having bath with shower over, wash hand basin with mixer tap and vanity unit.