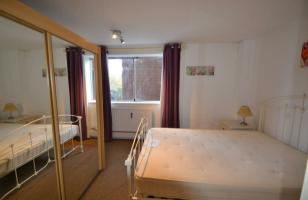

Offering a great sized living/dining room with large window injecting lots of natural light. The bedroom is a good size having floor to ceiling mirrored wardrobes

The kitchen has a selection of units at eye and base level with roll edge working surfaces gas hob with cooker below and extractor hood above. The bathroom has a white suite having bath with shower over, wash hand basin with mixer tap and vanity unit.