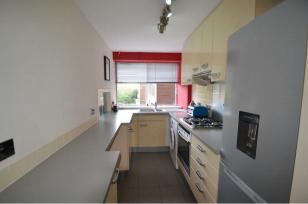

Offering a great sized living/dining room with large window injecting lots of natural light. The bedroom is a good size having floor to ceiling mirrored wardrobes

The kitchen has a selection of units at eye and base level with roll edge working surfaces gas hob with cooker below and extractor hood above. The bathroom has a white suite having bath with shower over, wash hand basin with mixer tap and vanity unit.