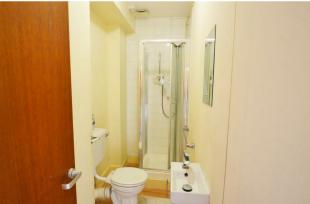

As you enter the property up a few steps you find the double bedroom to the right-hand side, offering views over the city. Following on from the bedroom, down the hallway, you'll find the good-sized bathroom comprising of a shower, WC and wash basin decorated in neutral colours.