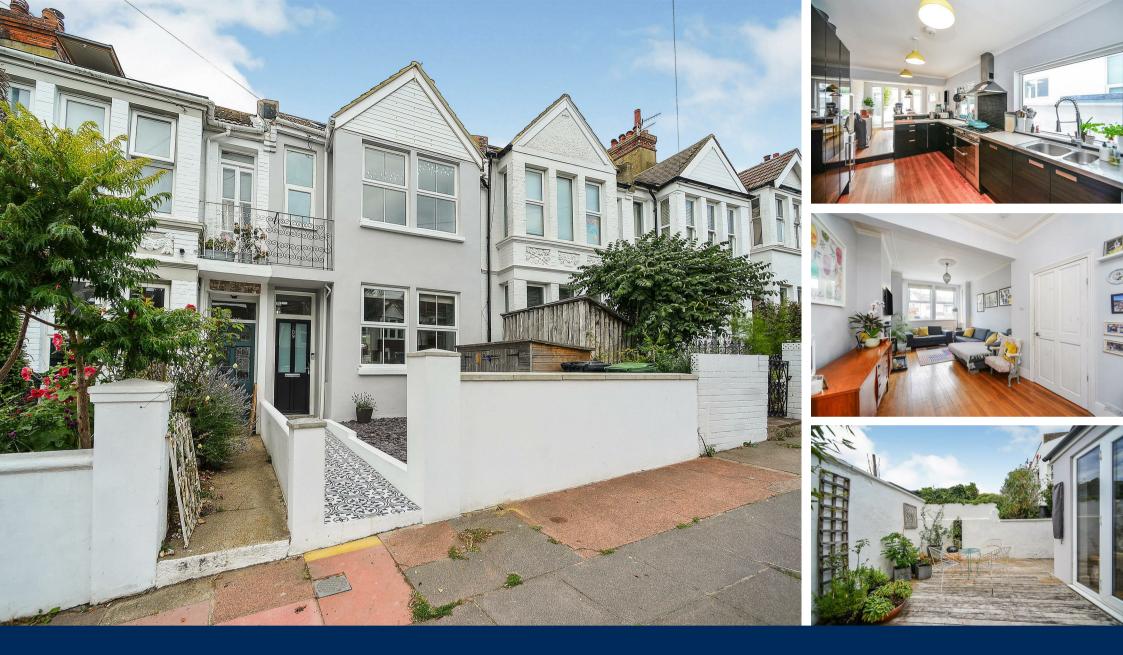

#### Pets Possible on a case by case bases- Four bedroom house arranged over three floors, located in the popular Queens Park, kitchen/breakfast room.

Located in the one of the most popular locations in the city, Queens Park. A great location as you are close to the ever popular St Lukes Primary School.

This family home is arranged over floors, the ground floor has a through lounge/dining room with period feature fireplace. Two large double glazed windows to front looking out onto Freshfield Road, wooden flooring runs throughout the room.

At the rear of the property is a large high specification kitchen/breakfast area having access out into the garden.

Up on the first floor are three bedrooms all being doubles and family bathroom.

The dual aspect main bedroom is located on the second floor having a Juliet balcony with roof top views over Brighton.

Outside the enclosed rear garden has white washed walled surround and decking.

Set moments from Queens Park itself, approximately fifteen acres of public park with a well-equipped children's play area. Kemp Town village is close by with it's mix of independent shops, cafés and welcoming local pubs. The city centre and Brighton's mainline station are within easy reach via the frequent bus services and Brighton's beautiful beach is only a short distance away.