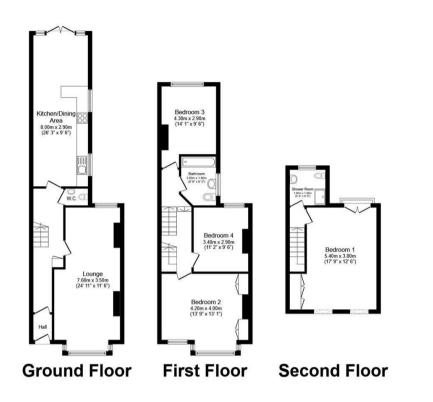

# mishomackay Lettings

Total floor area 141.0 sq. m. (1,518 sq. ft.) approx

This floor plan is for illustrative purposes only. It is not drawn to scale. Any measurements, floor areas (including any total floor area), openings and orientation are approximate. No details are guaranteed, they cannot be relied upon for any purpose and they do not form part of any agreement. No liability is taken for any error, omission or misstatement. A party must rely upon its own inspection(s). Plan produced for Fox & Sons Powered by www.focalagent.com

This family home is arranged over floors, the ground floor has a through lounge/dining room with period feature fireplace. Two large double glazed windows to front looking out onto Freshfield Road, wooden flooring runs throughout the room.

At the rear of the property is a large high specification kitchen/breakfast area having access out into the garden.

Up on the first floor are three bedrooms all being doubles and family bathroom.

The dual aspect main bedroom is located on the second floor having a Juliet balcony with roof top views over Brighton.