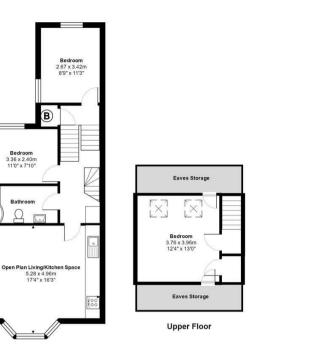

## mishomackay Lettings

£1,800 PCM -

Lower Floor

Total Area: 80.0 m<sup>2</sup> ... 861 ft<sup>2</sup> (excluding eaves storage) All measurements are approximate and for display purposes only.

\*\* Not suitable for individual shares as no HMO licence \*\* Spacious three double bedroom apartment with open plan living/kitchen area. Offered to let unfurnished. Available Now.

The accommodation on the first floor comprises of an open plan living/kitchen to the front of the property, enjoying high ceilings and sash bay windows, two bedrooms and a fitted bathroom. On the second floor there is a further bedroom.