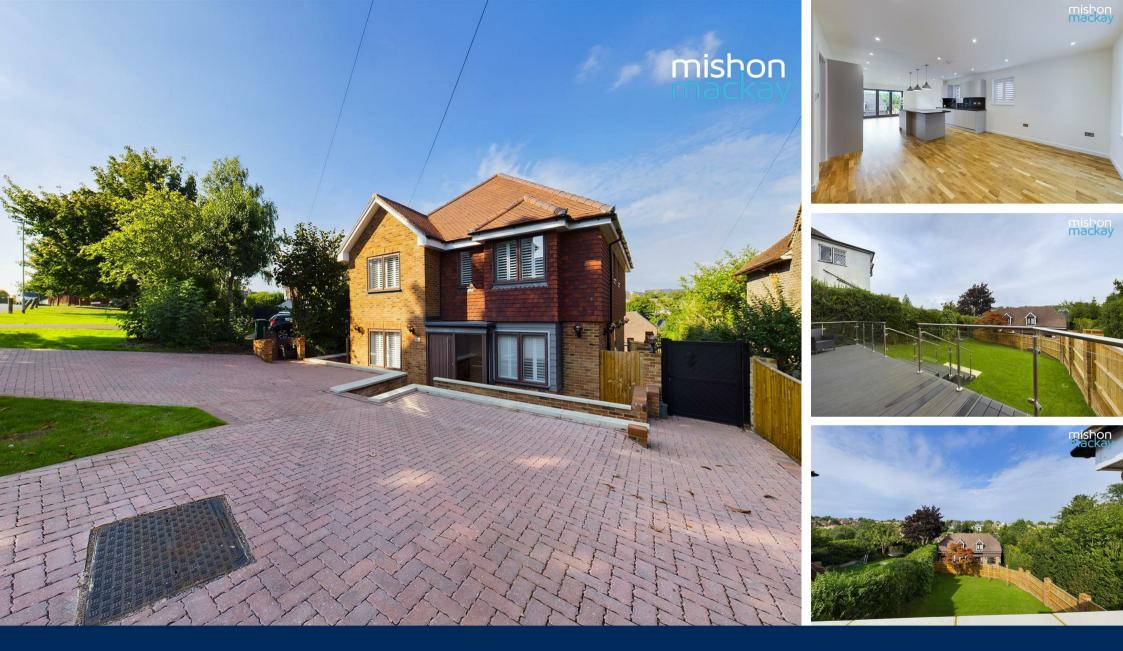

#### Stunning four double bedroom detached new build house offering open plan living, two ensuites, balcony and a large rear garden. Offered to let Un-Furnished. Available now!

This stunning new build double fronted detached home is located close to Dyke Road in a popular tree lined residential road, giving easy access out onto the A27 and A23 which are just moments away as is the South Downs National Park. Bus services are also on hand close by running to other parts of the city.

The moment you enter this lovely property you will be impressed with the quality of the finish and open plan living on the ground floor, boasting oak flooring throughout. The newly fitted kitchen has granite work surfaces with built-in Neff appliances, including induction hob, cooker, microwave oven and dishwasher. To the rear are two sets of bifold doors leading out to the raised decked area.

Up on the first floor are three double bedrooms, the main bedroom is at the rear with en-suite shower room and enclosed balcony offering roof top views. The other two bedrooms are at the front looking out onto Tongdean Lane. To finish off this floor is the main bathroom with newly fitted white suite of panelled bath with thermostatic shower over, wall mounted wash hand basin with chrome mixer taps and drawers below, low level WC, party tiled walls and flooring.

On the top floor is the second bedroom with built-in storage into the recess and en-suite shower room.

Outside the rear garden is a particular feature of the property the raised deked area with glass surround has stairs lead down to the large lawned area. At the front of the property there is off road parking to the left-hand side only. Our landlords will be using the section to the right for their own vehicles.