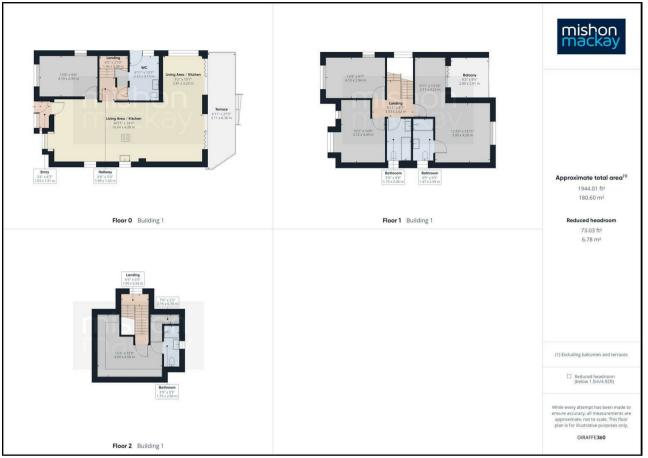

The moment you enter this lovely property you will be impressed with the quality of the finish and open plan living on the ground floor, boasting oak flooring throughout. The newly fitted kitchen has granite work surfaces with built-in Neff appliances, including induction hob, cooker, microwave oven and dishwasher. To the rear are two sets of bifold doors leading out to the raised decked area.

Up on the first floor are three double bedrooms, the main bedroom is at the rear with en-suite shower room and enclosed balcony offering roof top views. The other two bedrooms are at the front looking out onto Tongdean Lane. To finish off this floor is the main bathroom with newly fitted white suite of panelled bath with thermostatic shower over, wall mounted wash hand basin with chrome mixer taps and drawers below, low level WC, party tiled walls and flooring.

On the top floor is the second bedroom with built-in storage into the recess and en-suite shower room.

Outside the rear garden is a particular feature of the property the raised deked area with glass surround has stairs lead down to the large lawned area. At the front of the property there is off road parking to the left-hand side only. Our landlords will be using the section to the right for their own vehicles.