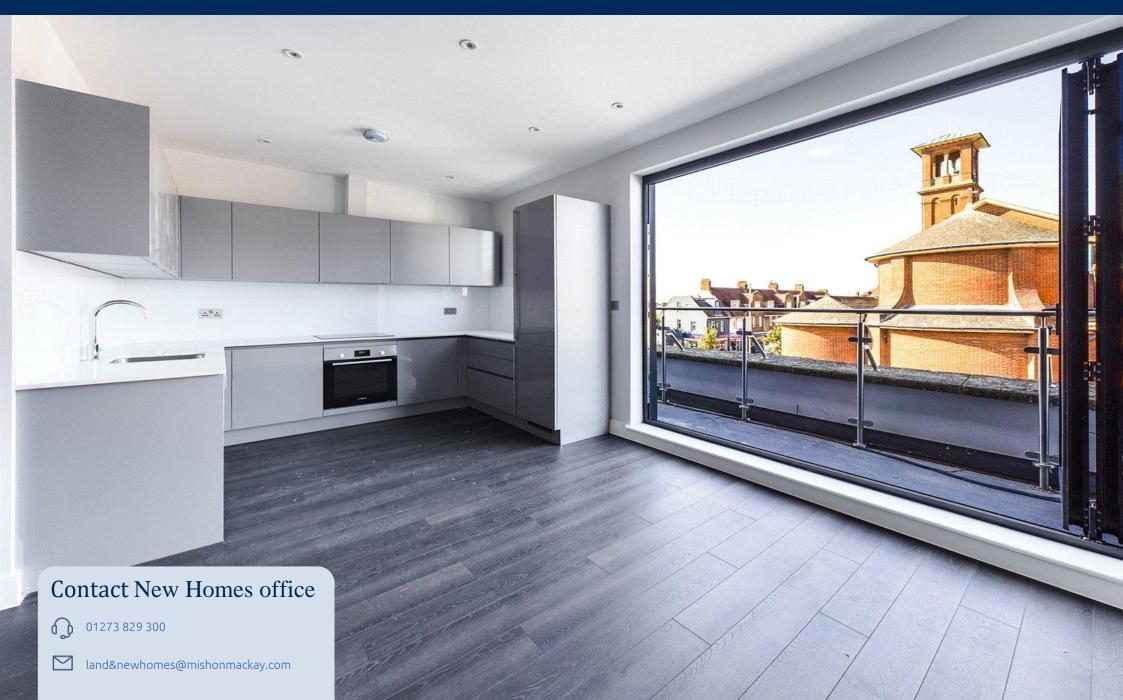

This two bedroom apartment is located on the top floor, the kitchen comes fully equipped with appliances, all integrated so that the modern and clean lines of the cabinets mimic the design of the external architecture.

Off the living space is a large west-facing balcony area. This is accessed through bi-folding doors, providing a lovely flow and lots of natural light to flood in the living area.

Each apartment has oak finished internal doors with chrome ironmongery, L.E.D down lighting throughout, gas central heating, entry phone system, double-glazing and a 10-year New Homes Warranty.