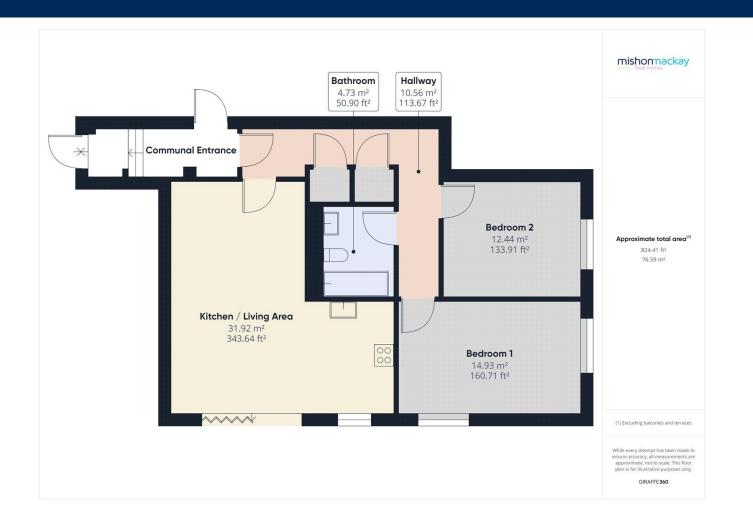

This two bedroom apartment is located on the top floor, the kitchen comes fully equipped with appliances, all integrated so that the modern and clean lines of the cabinets mimic the design of the external architecture.

Off the living space is a large west-facing balcony area. This is accessed through bi-folding doors, providing a lovely flow and lots of natural light to flood in the living area.

Each apartment has oak finished internal doors with chrome ironmongery, L.E.D down lighting throughout, gas central heating, entry phone system, double-glazing and a 10-year New Homes Warranty.