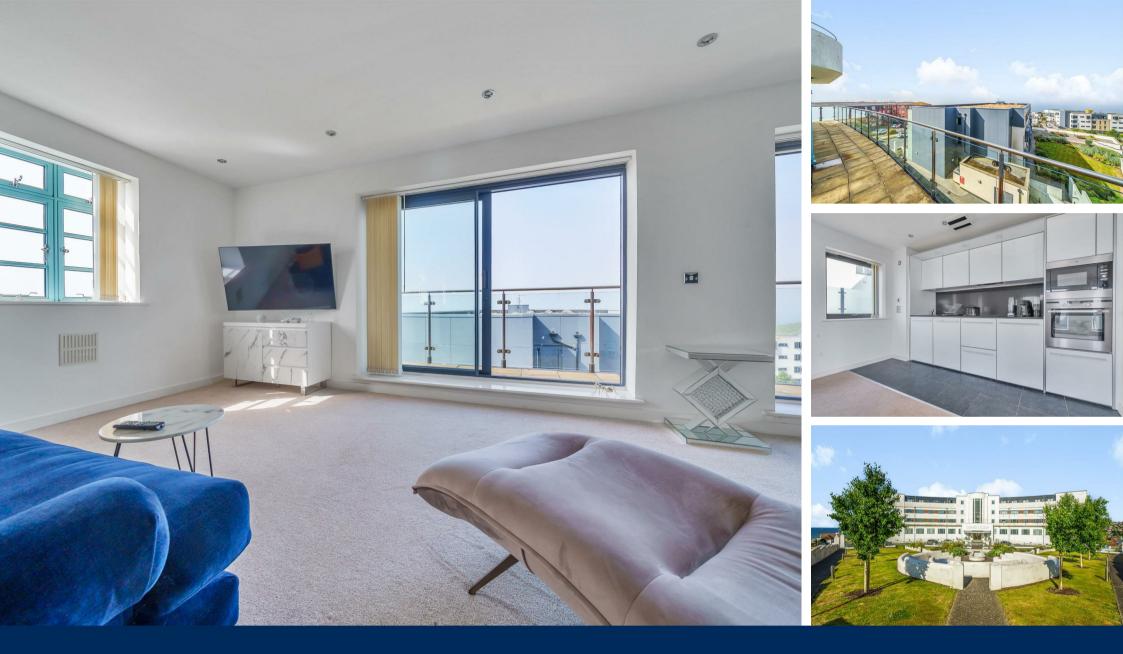

#### Beautifully presented two bedroom apartment with sea views. Offered to let un-furnished. Available 28th October 2023.

Previously opened as a luxury hotel in 1938 and converted into apartments in 2005, Grand Ocean truly is an art deco landmark within Saltdean, offering stunning views and a fantastic location.

This two bedroom apartment offers modern living with sea views from the impressive sized balcony.

You enter the development via a secure entry system, with water feature's, sweeping large staircase and lift access to all levels.

The apartment itself offers an open plan lounge/kitchen/diner with large balcony terrace accessed off the kitchen with modern floor and wall mounted units.

There are two double bedrooms, both with en-suite bathrooms (the second bedroom's en-suite is a Jack'n'Jill main family bathroom share style).

There is ample storage throughout the apartment and the development itself offers residents allocated parking.

This lovely apartment is offered to let un-furnished and being available to move into from the 28th October.