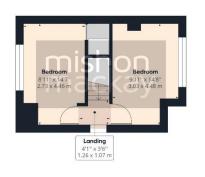

Floor 1 Building 1



Floor 0 Building 2

Train Station: Portslade 2 miles Council Tax: Band C

These property details are set out as a general outline only and do not constitute any part of an Offer or Contract. Any services, equipment, fittings or central heating systems have not been tested and no warranty is given or implied that these are in working order. Buyers are advised to obtain verification from their solicitor or surveyor. Fixtures, fittings and other items are not included unless specifically described. All measurements, distances and areas are approximate and for guidance only. Room measurements are taken to be the nearest 10cm and prospective buyers are advised to check these for any particular purpose, e.g. Fitted carpets and furniture. This material is protected by the