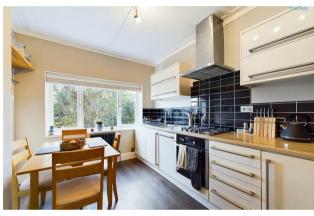

The modern kitchen/breakfast room is located at the rear and comes complete with appliances.

This stunning apartment is offered to let fully furnished or Unfurnished and is available to move into now.

Train Stations: Aldrington 0.9 miles, Hove 1.4 miles