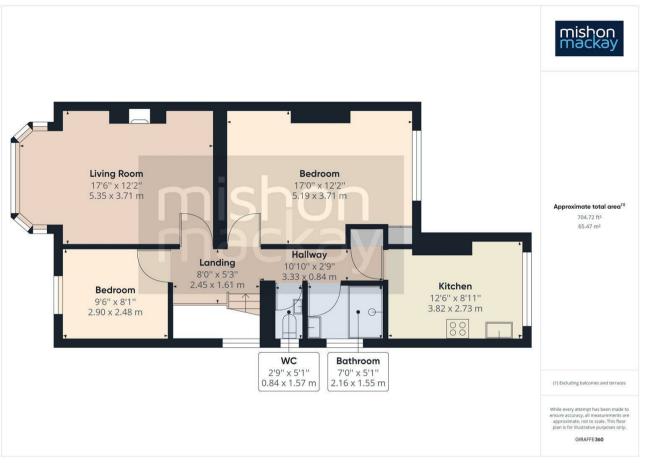

The apartment comprises of two double bedrooms, the main bedroom being an especially good size. The large living room has light flooding in through its bay windows that overlook Welbeck Avenue.

The shower room has been recently fitted and is finished to a high standard and the separate WC. is adjacent.

The modern kitchen/breakfast room is located at the rear and comes complete with appliances.

This stunning apartment is offered to let fully furnished or Unfurnished and is available to move into now.

Train Stations: Aldrington 0.9 miles, Hove 1.4 miles