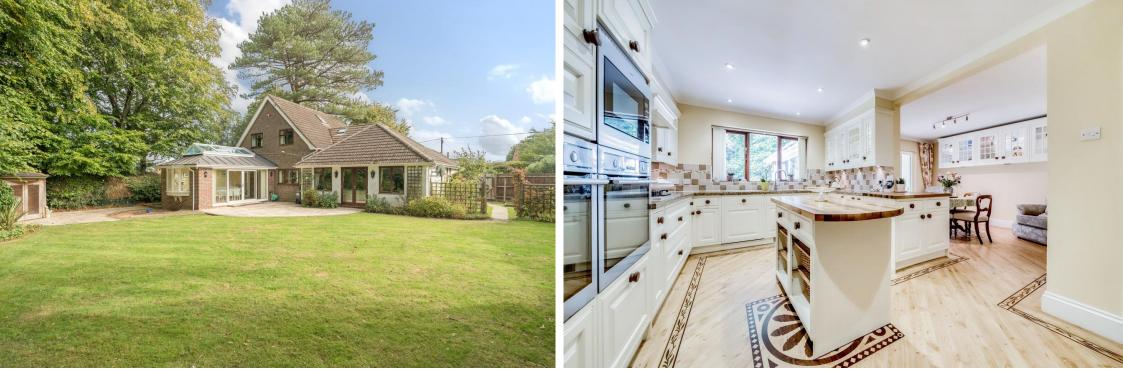

The property boasts generous proportions throughout, with the accommodation arranged over two floors. On the ground floor, the sizeable modern kitchen/breakfast room is fitted with integrated AEG appliances, a wealth of clever storage units and additional worktop space on the central island.

The breakfast room area easily accommodates a dining table and additional seating. However, if you want more space to entertain guests this leads to a fantastic orangery, again a spacious room with a pretty outlook over the garden.

To the outside, the rear garden has an expanse of lawn, landscaped borders, patio and a summer house in the far corner. The garden reaches around the side of the property with the current space used for growing a variety of vegetables.