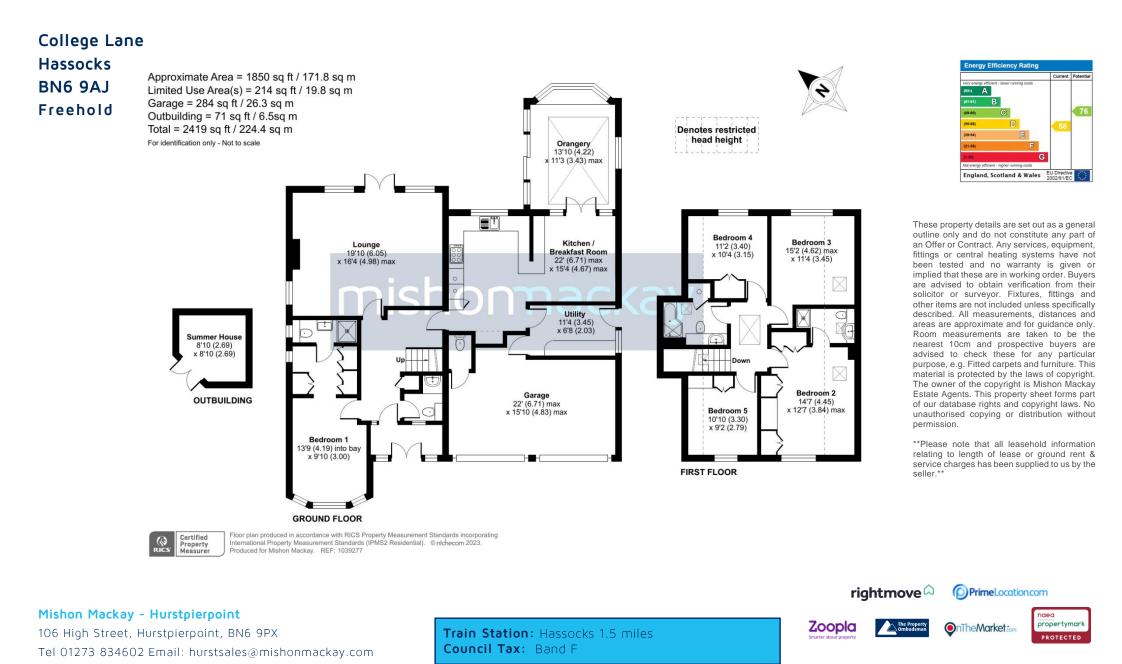

The property boasts generous proportions throughout, with the accommodation arranged over two floors. On the ground floor, the sizeable modern kitchen/breakfast room is fitted with integrated AEG appliances, a wealth of clever storage units and additional worktop space on the central island.

The ground floor additionally consists of a double aspect lounge of a generous size which is flooded with light and has a stunning fireplace. There is also a good-sized double bedroom with a walk-through dressing room, accessing the ensuite and pretty bay window to the front of the property.

There is a downstairs cloakroom and toilet together with a utility room with plenty of space for domestic appliances to complete this floor.

From the hall a central staircase leads up to the first floor where generous proportions continue with four good sized double bedrooms. The main bedroom benefits from ensuite facilities with a walk-in shower. There is also a well-appointed family bathroom fitted with white suite and shower over bath to serve the remainder of the bedrooms.