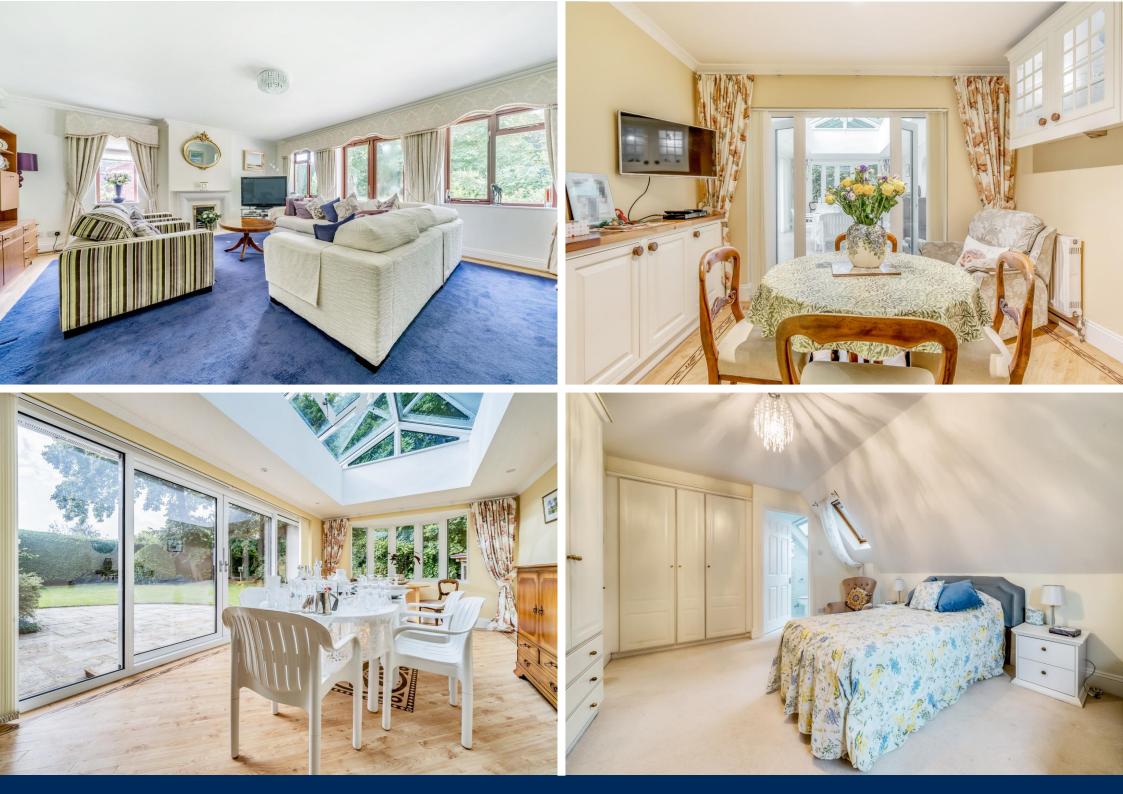

The ground floor additionally consists of a double aspect lounge of a generous size which is flooded with light and has a stunning fireplace. There is also a good-sized double bedroom with a walk-through dressing room, accessing the ensuite and pretty bay window to the front of the property.

There is a downstairs cloakroom and toilet together with a utility room with plenty of space for domestic appliances to complete this floor.

From the hall a central staircase leads up to the first floor where generous proportions continue with four good sized double bedrooms. The main bedroom benefits from ensuite facilities with a walk-in shower. There is also a well-appointed family bathroom fitted with white suite and shower over bath to serve the remainder of the bedrooms.