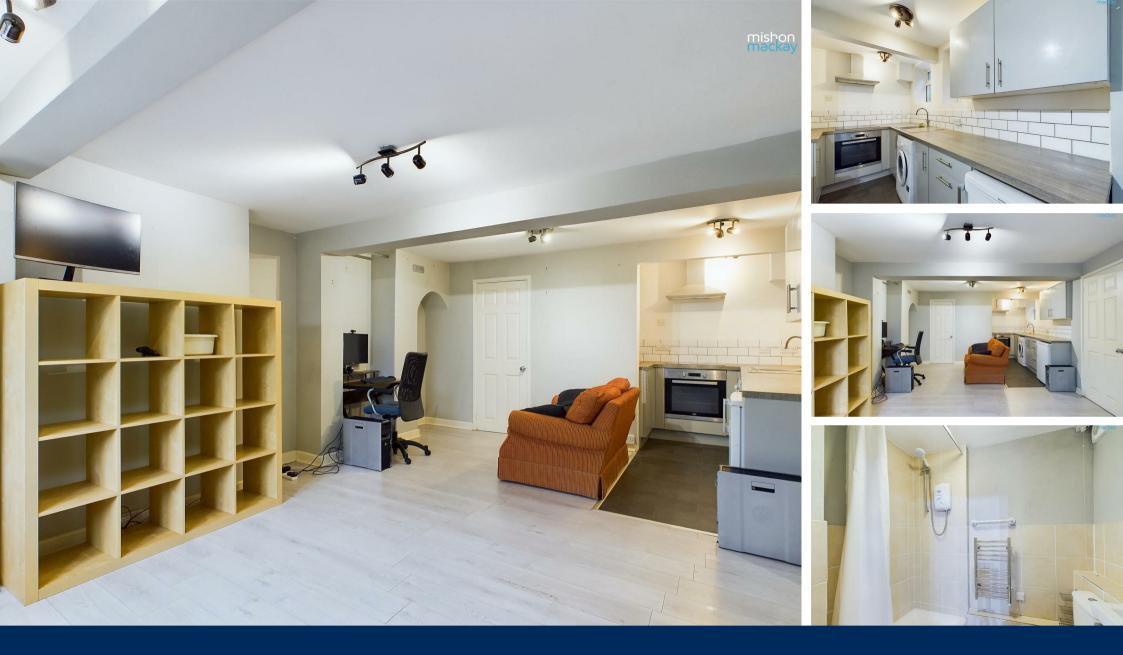

Inside the studio has a double glazed window to front, wood flooring in the main area. The kitchen area has modern units at eve and base level with block edge working surfaces, four ring hob with cooker below and extractor hood above, single drainer stainless steel sink and tiled splash backs.

To finish off inside is the shower room with corner walk-in shower, wash hand basin and coupled WC.

This property is ideally located at the bottom of the hill and close to many of the independent pubs, bakeries and shops which make Hanover so unique. Central Brighton is within easy distance, with the large park at the Level, the Open Market and Brighton mainline station all just a short distance away.