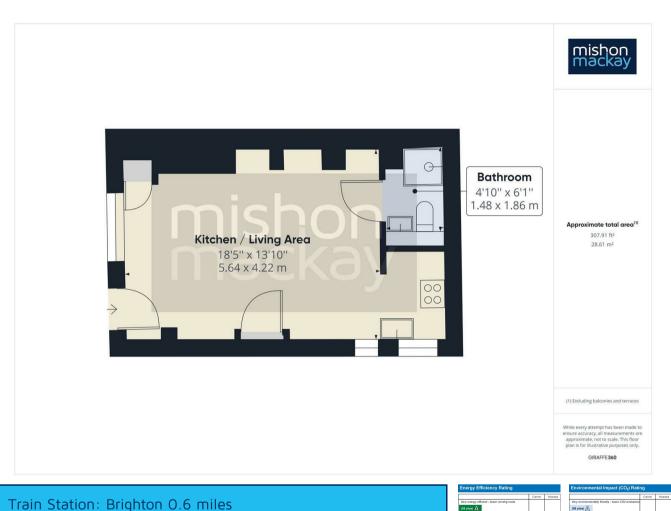

Inside the studio has a double glazed window to front, wood flooring in the main area. The kitchen area has modern units at eve and base level with block edge working surfaces, four ring hob with cooker below and extractor hood above, single drainer stainless steel sink and tiled splash backs.

To finish off inside is the shower room with corner walk-in shower, wash hand basin and coupled WC.

This property is ideally located at the bottom of the hill and close to many of the independent pubs, bakeries and shops which make Hanover so unique. Central Brighton is within easy distance, with the large park at the Level, the Open Market and Brighton mainline station all just a short distance away.