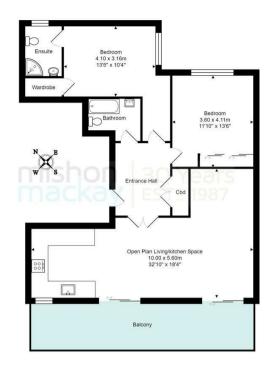

Queens Road, Brighton, BN1 3WB

mishomackay Lettings

£2,000 PCM -

Total Area: 92.4 m<sup>2</sup> ... 994 ft<sup>2</sup> (excluding balcony) All measurements are approximate and for display purposes only. Copyright 'GREEN PROPERTIES' 2017

To begin, you are welcomed with a large hallway with valuable storage spaces including a convenient cupboard, ideal for hiding away your everyday essentials. To the right, you have a spacious open plan living area with stylish, natural oak, engineered wood flooring and two double glazed patio doors leading to a huge west facing balcony. This gives an abundance of natural light.

Moving away from the living space and off the hallway you are welcomed by two comfortable double bedrooms. There is an en-suite from the main bedroom, together with a further bathroom off the landing. Both bedrooms benefit from luxury fitted carpets. The current landlord has maintained a consistent and high quality finish throughout. Having spared no expense, they've opted to ensure true comfort and contentment.