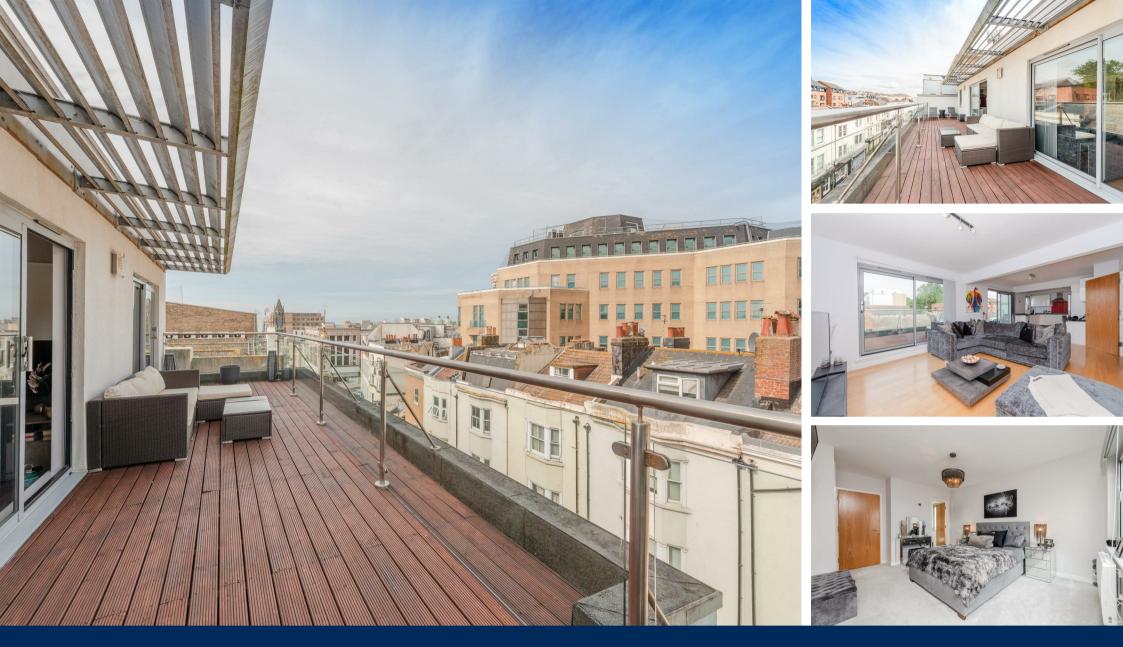

## Train Station: Brighton 0.3 miles Council Tax: E

Two double bedroom penthouse apartment located in Brighton city centre, spread over 1000 square feet. Offered to let furnished. Available now!

The Clock Tower Apartments, constructed in 2006, are located in the heart of Brighton, close to all that is on offer in our vibrant city whilst having a real sense of exclusivity along with convenience. The building benefits from high thermal efficiency along with useful bike storage in the basement.

To begin, you are welcomed with a large hallway with valuable storage spaces including a convenient cupboard, ideal for hiding away your everyday essentials. To the right, you have a spacious open plan living area with stylish, natural oak, engineered wood flooring and two double glazed patio doors leading to a huge west facing balcony. This gives an abundance of natural light.

Complementing the living space is a modern kitchen benefiting from integrated appliances, including washer/drier, American style fridge/freezer, dishwasher, oven, ceramic hob and cooker hood.

The balcony has to be the piece de resistance with stunning views across the city, making for a perfect spot to unwind, sit back and watch the world go by beneath.

Moving away from the living space and off the hallway you are welcomed by two comfortable double bedrooms. There is an en-suite from the main bedroom, together with a further bathroom off the landing. Both bedrooms benefit from luxury fitted carpets. The current landlord has maintained a consistent and high quality finish throughout. Having spared no expense, they've opted to ensure true comfort and contentment.