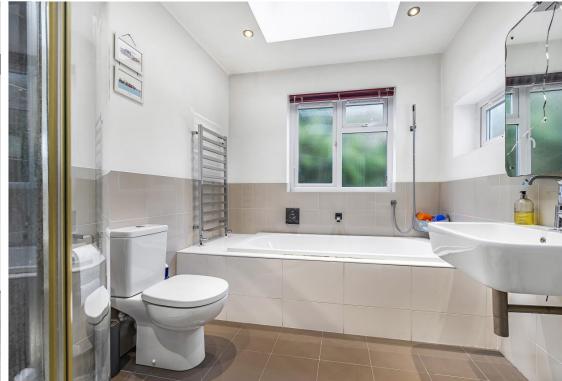

Upon entering the raised ground floor, you are welcomed into a well-lit lounge, bathed in healthy sunlight streaming through the large bay windows. Continuing on this level, a double bedroom, currently configured as a guest room and storage space, offers a versatile retreat for various needs. The main bathroom on this floor exudes modern elegance, featuring a stunning large bath, separate toilet and sink units, and an additional separate shower. The sleek design is complemented by a skylight, enhancing the space with even more natural light.