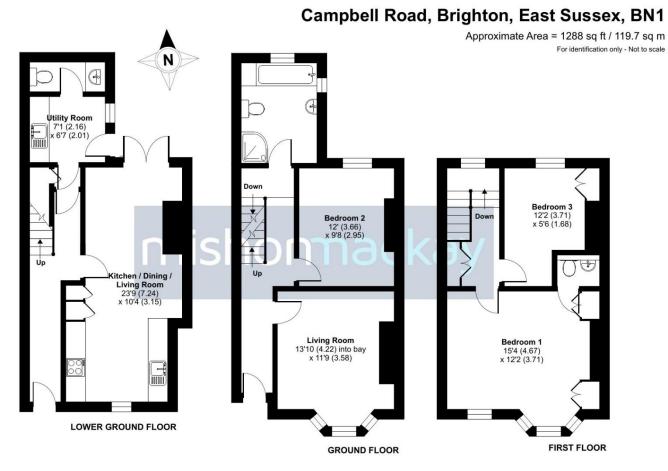

## Campbell Road, Brighton, East Sussex, BN1 4QD

Mishon Mackay are proud to present this impressive and expansive three/four bedroom residence located on Campbell Road in the heart of vibrant Brighton. This unique property boasts the added convenience of two separate entrances, providing accessibility from both the raised ground floor and the lower ground floor.

Upon entering the raised ground floor, you are welcomed into a well-lit lounge, bathed in healthy sunlight streaming through the large bay windows. Continuing on this level, a double bedroom, currently configured as a guest room and storage space, offers a versatile retreat for various needs. The main bathroom on this floor exudes modern elegance, featuring a stunning large bath, separate toilet and sink units, and an additional separate shower. The sleek design is complemented by a skylight, enhancing the space with even more natural light.

Ascending to the upper floor, two more double bedrooms await. The main bedroom benefits from bay windows, adding a touch of sophistication, while a separate W.C. provides convenience. The second bedroom features built-in storage and offers a picturesque view of the green and leafy garden, creating a serene and tranquil atmosphere.

The lower ground floor boasts a separate street entrance, enhancing the property's flexibility and convenience.

The large open-plan kitchen, dining, and lounge area seamlessly integrates the three areas, creating a fluid and functional living space. A standout feature is the separate utility room, leading to another separate W.C., providing added practicality to daily living.

\*\*Please note that all leasehold information relating to length of lease or ground rent & service charges has been supplied to us by the

Floor plan produced in accordance with RICS Property Measurement Standards incorporating International Property Measurement Standards (IPMS2 Residential). © nichecom 2024 Produced for Mishon Mackay. REF: 1080579