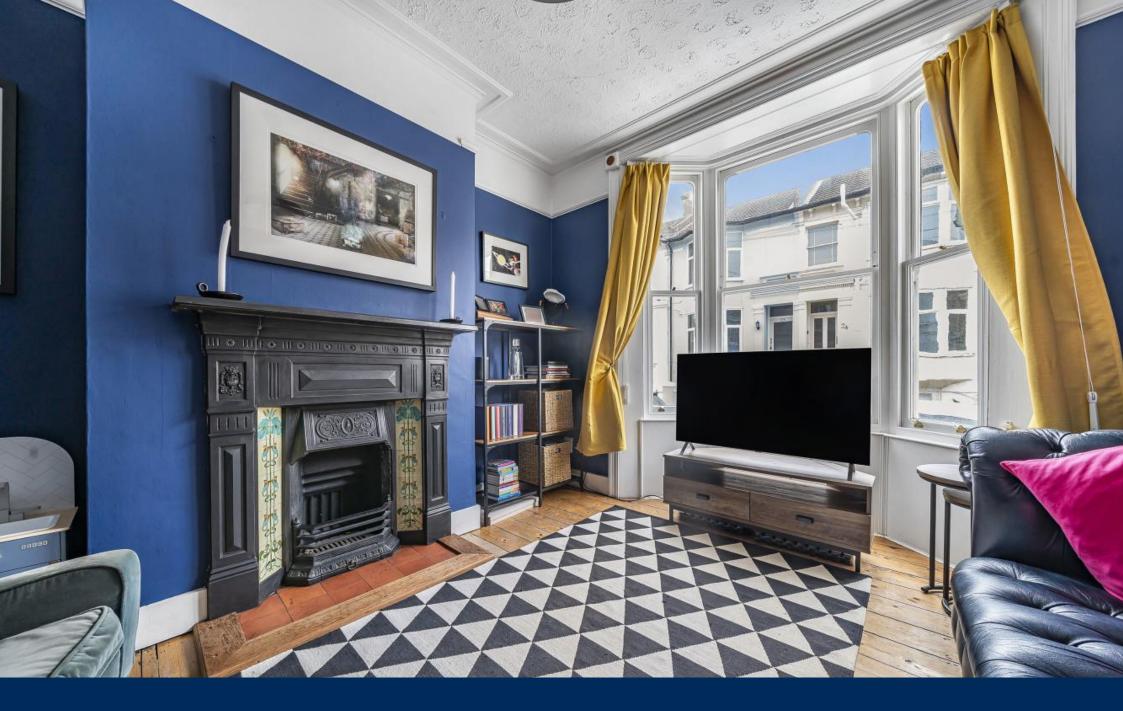

Upon entering the raised ground floor, you are welcomed into a well-lit lounge, bathed in healthy sunlight streaming through the large bay windows. Continuing on this level, a double bedroom, currently configured as a guest room and storage space, offers a versatile retreat for various needs. The main bathroom on this floor exudes modern elegance, featuring a stunning large bath, separate toilet and sink units, and an additional separate shower. The sleek design is complemented by a skylight, enhancing the space with even more natural light.

Ascending to the upper floor, two more double bedrooms await. The main bedroom benefits from bay windows, adding a touch of sophistication, while a separate W.C. provides convenience. The second bedroom features built-in storage and offers a picturesque view of the green and leafy garden, creating a serene and tranquil atmosphere.