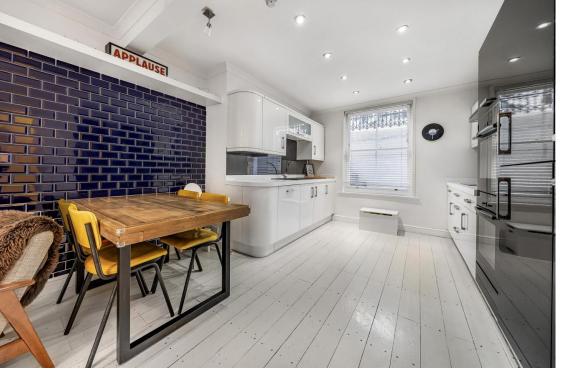

The lower ground floor boasts a separate street entrance, enhancing the property's flexibility and convenience.

The large open-plan kitchen, dining, and lounge area seamlessly integrates the three areas, creating a fluid and functional living space. A standout feature is the separate utility room, leading to another separate W.C., providing added practicality to daily living.