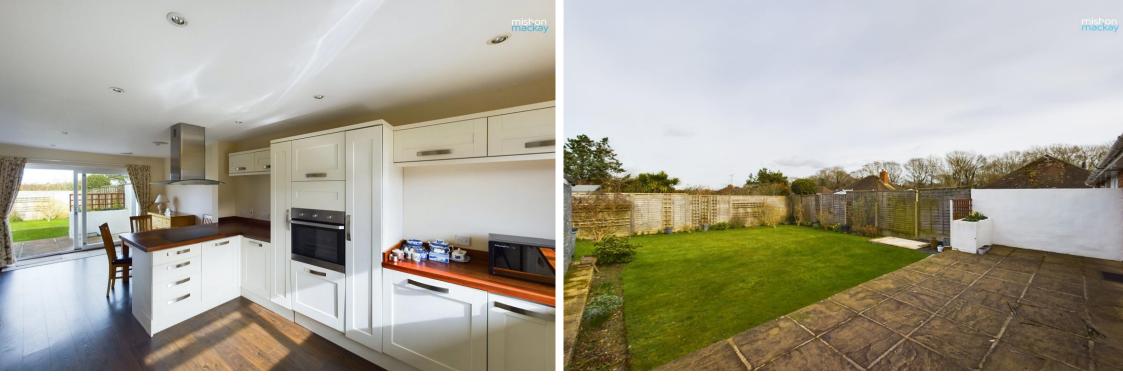

The bedrooms are served by a spacious family bathroom with tiled walls and shower over bath. The large dual aspect kitchen/diner offers lots of storage and surface space with integrated appliances, as well as front and rear views.

The floor to ceiling sliding doors leading out to the rear garden provide an abundance of natural light throughout. The beautiful rear garden has been well maintained and comprises a good size lawn with shrub beds and borders and a full width patio adjoining the rear.