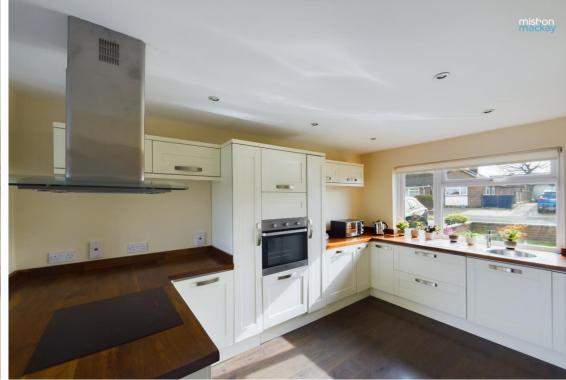

The bedrooms are served by a spacious family bathroom with tiled walls and shower over bath. The large dual aspect kitchen/diner offers lots of storage and surface space with integrated appliances, as well as front and rear views.