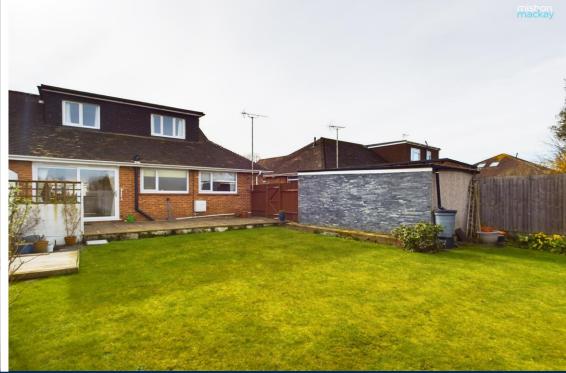

The floor to ceiling sliding doors leading out to the rear garden provide an abundance of natural light throughout. The beautiful rear garden has been well maintained and comprises a good size lawn with shrub beds and borders and a full width patio adjoining the rear.

To the front there is a small patch of well-maintained lawn and an area of hardstanding, providing off street parking for multiple vehicles with the driveway leading down to the single garage to the left of the garden.