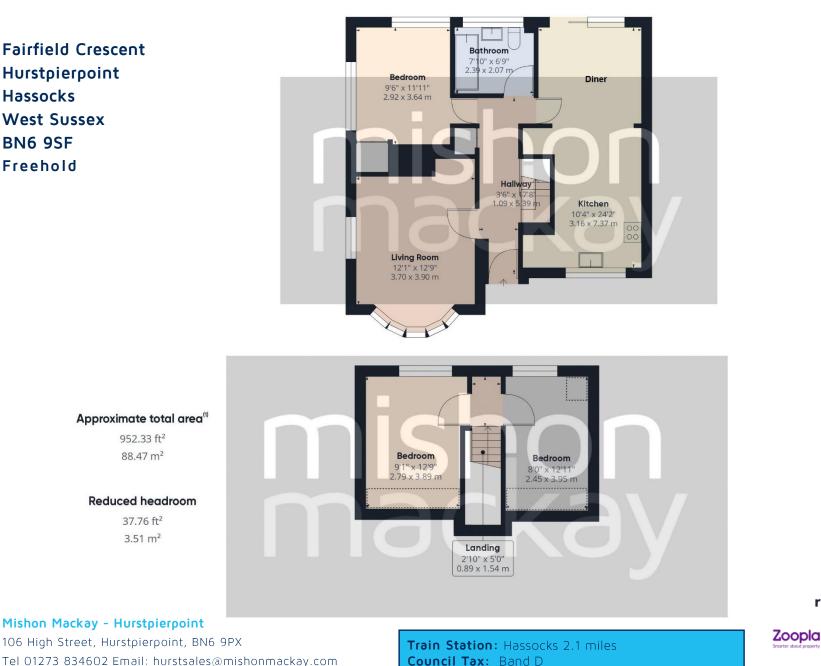

## Fairfield Crescent, Hurstpierpoint, Hassocks, West Sussex, BN6 9SF

A beautiful three bedroom semi detached chalet bungalow situated in the heart of Hurstpierpoint with a stunning rear garden

Set in the popular Fairfield Crescent, this bungalow offers ample space and comprises of a bright living room with bay windows, a double bedroom downstairs and two further bedrooms upstairs, both with built in wardrobes.

The bedrooms are served by a spacious family bathroom with tiled walls and shower over bath. The large dual aspect kitchen/diner offers lots of storage and surface space with integrated appliances, as well as front and rear views.

Fairfield Crescent Hurstpierpoint Hassocks West Sussex **BN6 9SF** Freehold

These property details are set out as a general outline only and do not constitute any part of an Offer or Contract. Any services, equipment, fittings or central heating systems have not been tested and no warranty is given or implied that these are in working order. Buyers are advised to obtain verification from their solicitor or surveyor. Fixtures, fittings and other items are not included unless specifically described. All measurements, distances and areas are approximate and for guidance only. Room measurements are taken to be the nearest 10cm and prospective buyers are advised to check these for any particular purpose, e.g. Fitted carpets and furniture. This material is protected by the laws of copyright. The owner of the copyright is Mishon Mackay Estate Agents. This property sheet forms part of our database rights and copyright laws. No unauthorised copying or distribution without permission.