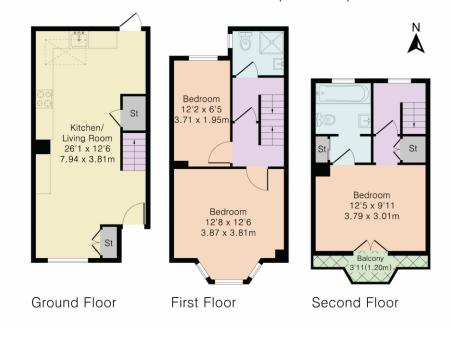

## Royal Crescent Mews, Brighton, East Sussex, BN2 1AW Freehold

Approximate Gross Internal Area 871 sq ft - 80 sq m Ground Floor Area 313 sq ft - 29 sq m First Floor Area 317 sq ft - 29 sq m Second Floor Area 241 sq ft - 22 sq m