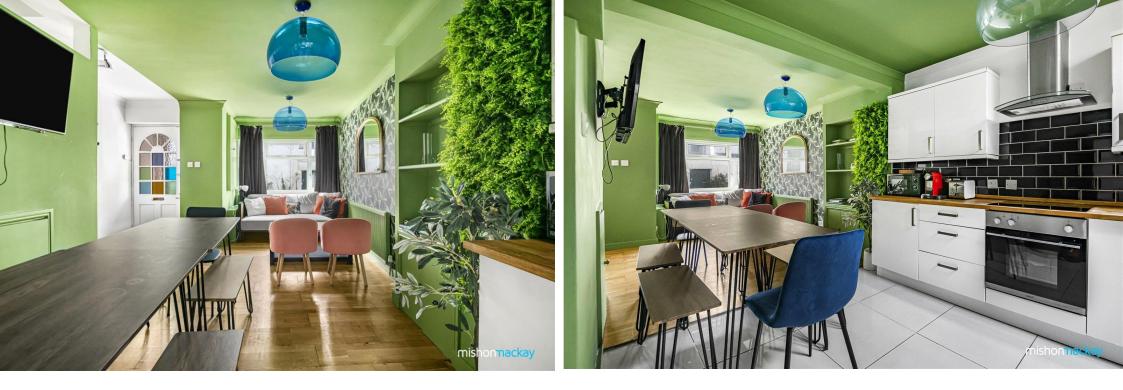

Step inside to discover a spacious open-plan kitchen and lounge area, where culinary delights and relaxation seamlessly intertwine. The kitchen boasts ample storage options, accommodating your every culinary need. A small patio at the rear invites in the refreshing breeze, creating an airy ambiance throughout.