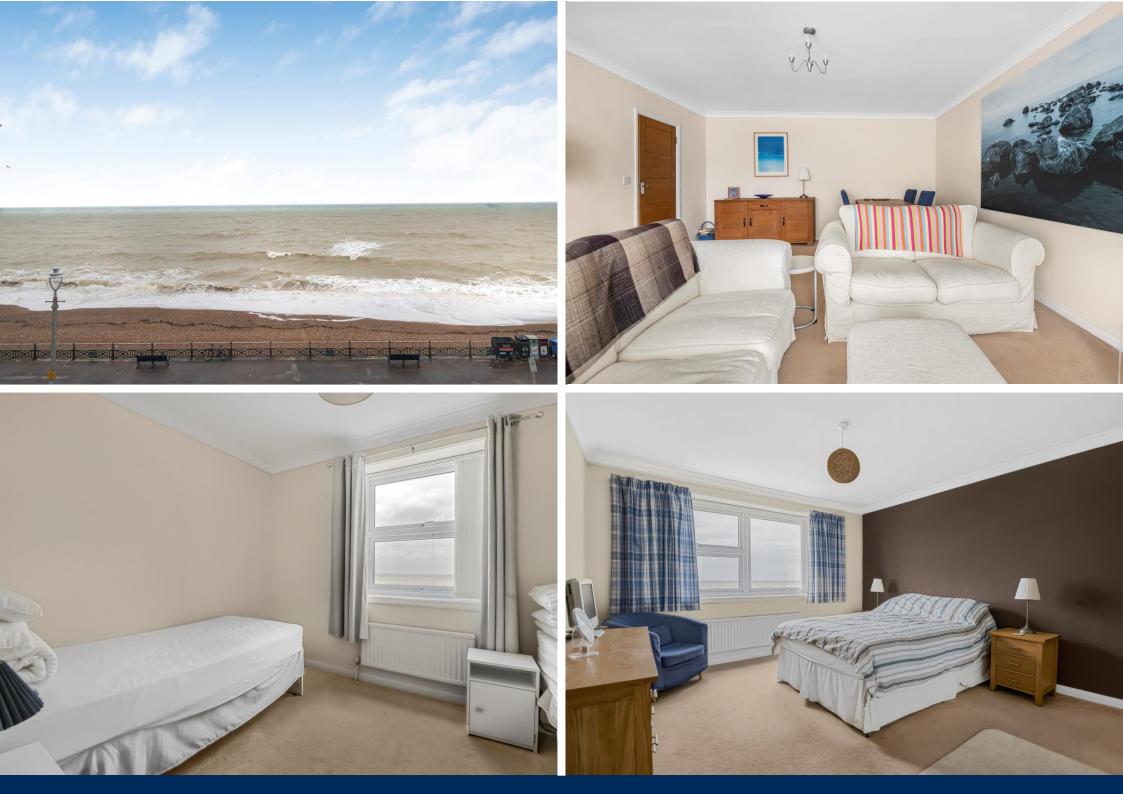

As you step into the apartment, you are greeted by expansive windows that frame mesmerizing views of the English Channel. From sunrise to sunset, residents can indulge in the beauty of the sea, creating an ever-changing backdrop to daily life.

To the right of the entrance hall you will find a large, contemporary bathroom suite with shower over bath and two bedrooms. Both bedrooms are generously sized, each offering tranquility and comfort, with panoramic views of the sea from the convenience of your bed. The master benefits from a modern and immaculate ensuite, as well as a large built in wardrobe enclosed by sliding mirrored doors.