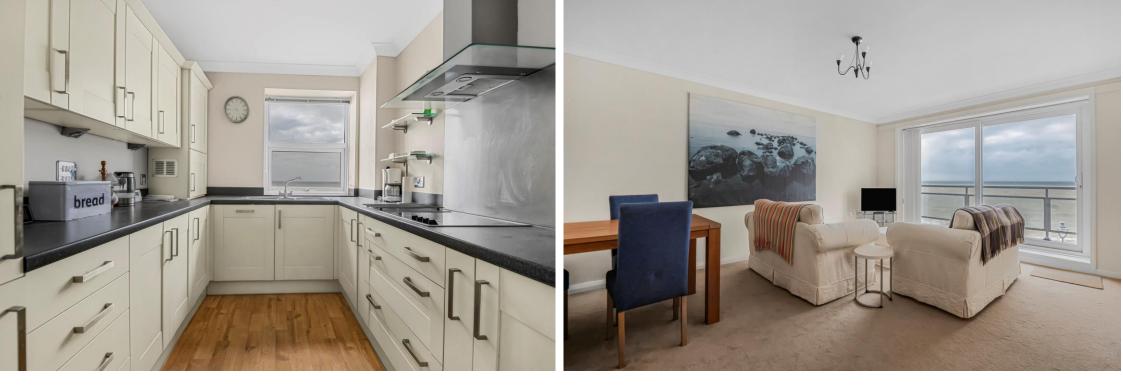

As you enter the property you are greeted with a spacious entrance hall with discreet storage cupboards, ideal for hiding coats and shoes, maintaining a clutter-free living space.

To the left of the hall is the bright and spacious living room, with floor to ceiling glass doors leading on to the spacious balcony. This space allows you to bask in the coastal breeze and soak up the sunshine. Whether enjoying morning coffee or evening cocktails, this outdoor space is perfect for alfresco dining and relaxation. The separate kitchen is modern and neutral, with an array of integrated, high end appliances.