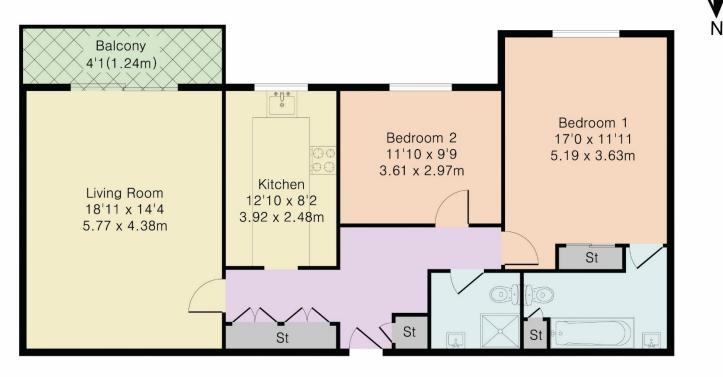

Benham Court, Kings Esplanade, Hove, East Sussex, BN3 2WR To be advised

Approximate Gross Internal Area 938 sq ft - 87 sq m

These property details are set out as a general outline only and do not constitute any part of an Offer or Contract. Any services, equipment, fittings or central heating systems have not been tested and no warranty is given or implied that these are in working order. Buyers are advised to obtain verification from their solicitor or surveyor. Fixtures, fittings and other items are not included unless specifically described. All measurements, distances and areas are approximate and for guidance only. Room measurements are taken to be the nearest 10cm and prospective buyers are advised to check these for any particular purpose, e.g. Fitted carpets and furniture. This material is protected by the laws of copyright. The owner of the copyright is Mishon Mackay Estate Agents. This property sheet forms part of our database rights and copyright laws. No unauthorised copying or distribution without permission.